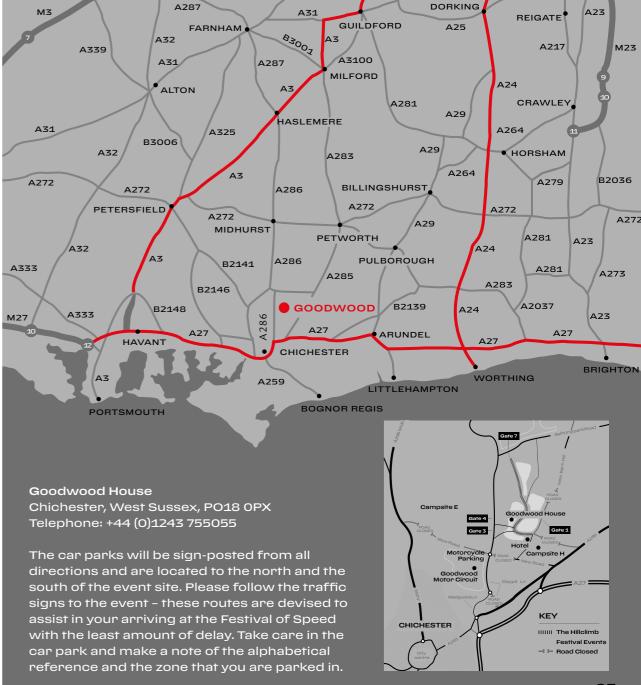

# **GETTING TO GOODWOOD**

Goodwood is situated just outside Chichester, only 60 miles from London, 30 miles from Brighton and Southampton.

#### **BY ROAD**

From London A3. At Milford Roundabout take A286 via Haslemere and Midhurst. Before Chichester on leaving Singleton village take left turn over Downs past Goodwood Racecourse then follow brown tourist board signs for Goodwood House (approx. 4 miles). From Southampton and Brighton take A27 to Chichester. Follow brown tourist board signs to Goodwood House.

#### **BY RAIL**

There is a regular service from London Victoria to Chichester (1hr. 40mins), plus the coastal service from Brighton and Portsmouth. Buses or taxis are available at Chichester Station. National Rail Enquiries, Tel. +44 (0)3457 48 49 50.

## **BY AIR**

Heathrow (London), 90 minutes from Goodwood. Tel. +44 (0)844 335 1801. Gatwick (London), 60 minutes from Goodwood. Tel. +44 (0)345 050 7080. Southampton, 45 minutes from Goodwood. Goodwood has its own aerodrome which is capable of receiving aircraft with a maximum 12 metre length. Located at the race circuit it has its own Air Traffic Control and fuelling facilities. In addition, helicopter landing facilities are available by arrangement. Goodwood Air Traffic control, as well as plane or helicopter transfers/hire, can be requested by contacting +44 (0)1243 755066.

#### **TAXI SERVICES**

Chichester (Central), Tel. +44 (0)1243 789432.

Chichester (Fly Taxi), Tel. +44 (0)1243 771205.